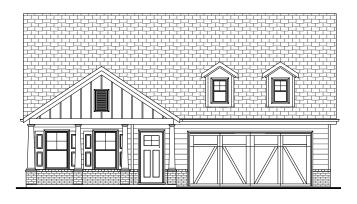

## THE HARRISON RP WITH BONUS

3-4 Bedrooms | 2-3 Bathrooms | 2-Car Garage | 2,403+ Square Feet

#### **FEATURES:**

Spacious 2 Bedroom | 2 Bath Ranch Home | Study
Second Floor Bonus Room with Closet and Additional Storage
Owner's Suite with Luxurious Bath and Walk-in Shower with Bench Seat
Island Kitchen Opens to Vaulted Dining and Great Room
Private Side Patio and Fenced Courtyard Retreat

#### A 55 OR BETTER COMMUNITY FROM THE \$300s

4511 Macland Road | Hiram, GA 30141 | 678.401.2306 | WindsongLife.com

2.19.21

ELEVATION A2

ELEVATION B2

ELEVATION C2

ELEVATION D2

Shutters are pre-determined per plan and are not optional. Brick homes receive raised panel shutters, per plan. Stone homes receive board and batten shutters, per plan.