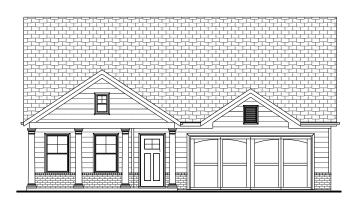

### THE HARRISON RP

2-3 Bedrooms | 2 Bathrooms | 2-Car Garage | 2,083+ Square Feet

#### **FEATURES:**

Award-Winning 2 Bedroom | 2 Bath Ranch Home | Study Second Floor Attic Storage Accessed by Permanent Stairs Owner's Suite with Luxurious Bath and Walk-in Shower with Bench Seat Island Kitchen Opens to Vaulted Dining and Great Room Private Side Patio and Fenced Courtyard Retreat

#### A 55 OR BETTER COMMUNITY FROM THE \$300s

4511 Macland Road | Hiram, GA 30141 | 678.401.2306 | WindsongLife.com

ELEVATION A2

ELEVATION B2

ELEVATION C2

ELEVATION D2

Shutters are pre-determined per plan and are not optional.
Brick homes receive raised panel shutters, per plan.
Stone homes receive board and batten shutters, per plan.