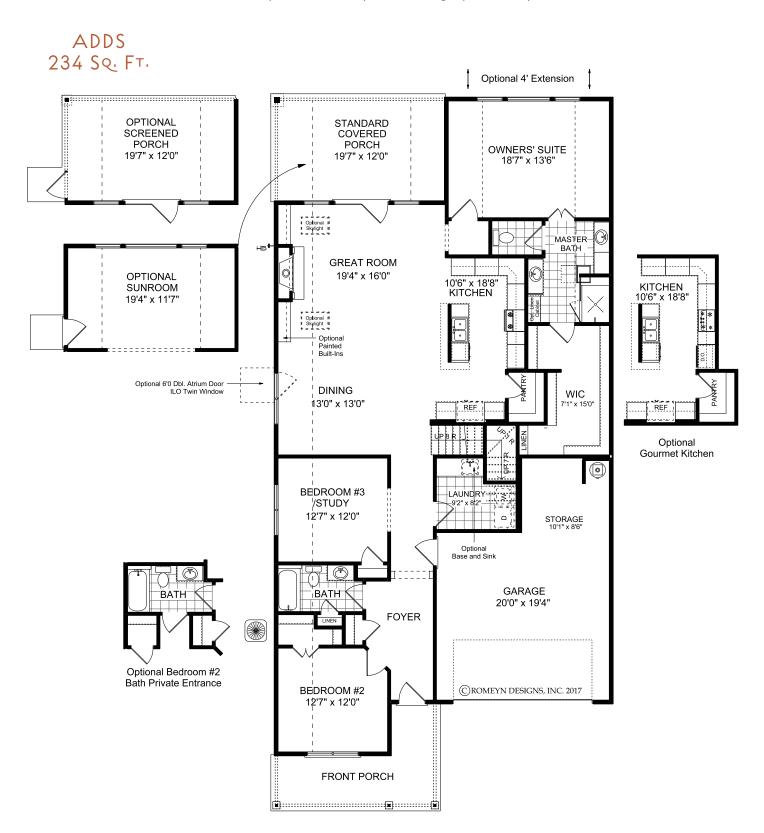

### THE HARRISON RP

2-3 Bedrooms | 2 Bathrooms | 2-Car Garage | 2,083+ Square Feet

#### **FEATURES:**

Award-Winning 2 Bedroom | 2 Bath Ranch Home | Study Second Floor Attic Storage Accessed by Permanent Stairs Owner's Suite with Luxurious Bath and Walk-in Shower with Bench Seat Island Kitchen Opens to Vaulted Dining and Great Room Private Side Patio and Fenced Courtyard Retreat

## THE HARRISON RP