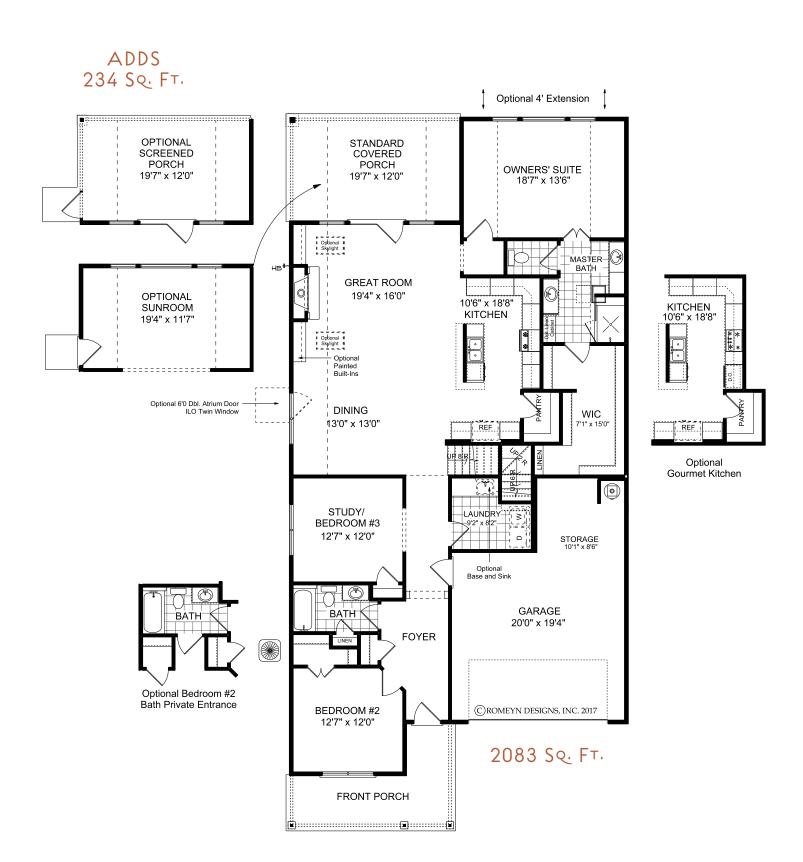

### THE HARRISON RP

2-3 Bedrooms | 2 Bathrooms | 2-Car Garage | 2,083+ Square Feet

#### **FEATURES:**

Award-Winning 2 Bedroom | 2 Bath Ranch Home | Study Second Floor Attic Storage Accessed by Permanent Stairs Owner's Suite with Luxurious Bath and Walk-in Shower with Bench Seat Island Kitchen Opens to Vaulted Dining and Great Room Private Side Patio and Fenced Courtyard Retreat

## THE HARRISON RP