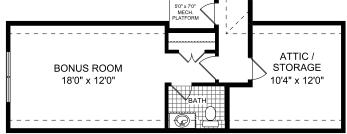

| 2 Bath Ranch Home | Study
Second Floor Bonus Room with Closet and Additional Storage
Owner's Suite with Luxurious Bath and Walk-in Shower with Bench Seat
Island Kitchen Opens to Vaulted Dining and Great Room
Private Side Patio and Fenced Courtyard Retreat

#### A 55 OR BETTER COMMUNITY FROM THE \$300s

4511 Macland Road | Hiram, GA 30141 | 678.401.2306 | WindsongLife.com





2.19.21





ELEVATION A2



ELEVATION B2



ELEVATION C2



ELEVATION D2

Shutters are pre-determined per plan and are not optional. Brick homes receive raised panel shutters, per plan. Stone homes receive board and batten shutters, per plan.

## THE HARRISON RP WITH BONUS

3-4 Bedrooms | 2-3 Bathrooms | 2-Car Garage | 2,403+ Square Feet







## THE HARRISON RP WITH BONUS



# OPTIONAL BONUS ROOM CONFIGURATIONS



Bonus Room with Half Bath