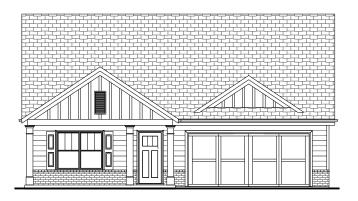

### THE HARRISON RP

2-3 Bedrooms | 2 Bathrooms | 2-Car Garage | 2,083+ Square Feet

#### **FEATURES:**

Award-Winning 2 Bedroom | 2 Bath Ranch Home | Study Second Floor Attic Storage Accessed by Permanent Stairs Owner's Suite with Luxurious Bath and Walk-in Shower with Bench Seat Island Kitchen Opens to Vaulted Dining and Great Room Private Side Patio and Fenced Courtyard Retreat

#### A 55 OR BETTER COMMUNITY FROM THE \$300s

4511 Macland Road | Hiram, GA 30141 | 678.401.2306 | WindsongLife.com

ELEVATION A2

ELEVATION B2

ELEVATION C2

ELEVATION D2

Shutters are pre-determined per plan and are not optional.
Brick homes receive raised panel shutters, per plan.
Stone homes receive board and batten shutters, per plan.