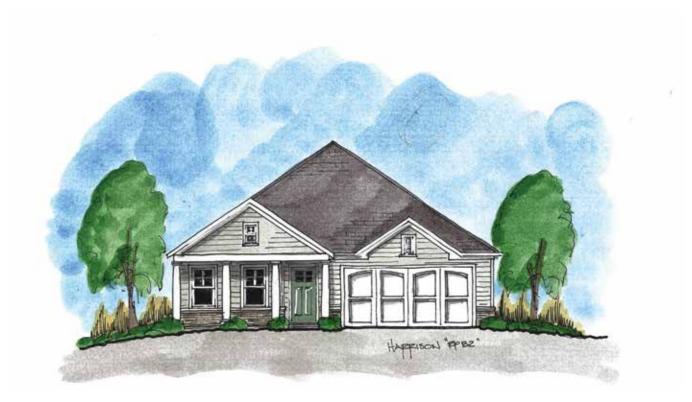

### THE HARRISON RP

2-3 Bedrooms | 2 Bathrooms | 2-Car Garage | 2,083+ Square Feet

#### **FEATURES:**

Award-Winning 2 Bedroom | 2 Bath Ranch Home | Study Second Floor Attic Storage Accessed by Permanent Stairs Owner's Suite with Luxurious Bath and Walk-in Shower with Bench Seat Island Kitchen Opens to Vaulted Dining and Great Room Private Side Patio and Fenced Courtyard Retreat

#### A 55 OR BETTER COMMUNITY FROM THE \$300s

4511 Macland Road | Hiram, GA 30141 | 678.401.2306 | WindsongLife.com

ELEVATION A2

ELEVATION B2

ELEVATION C2

ELEVATION D2

Shutters are pre-determined per plan and are not optional.
Brick homes receive raised panel shutters, per plan.
Stone homes receive board and batten shutters, per plan.