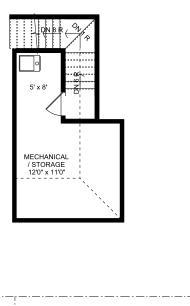

Garage | 2,083+ Square Feet



#### **FEATURES:**

Award-Winning 2 Bedroom | 2 Bath Ranch Home | Study Second Floor Attic Storage Accessed by Permanent Stairs Owner's Suite with Luxurious Bath and Walk-in Shower with Bench Seat Island Kitchen Opens to Vaulted Dining and Great Room Private Side Patio and Fenced Courtyard Retreat

#### A 55 OR BETTER COMMUNITY FROM THE \$300s

4511 Macland Road | Hiram, GA 30141 | 678.401.2306 | WindsongLife.com









ELEVATION A2



ELEVATION B2



ELEVATION C2



ELEVATION D2

Shutters are pre-determined per plan and are not optional.
Brick homes receive raised panel shutters, per plan.
Stone homes receive board and batten shutters, per plan.

### THE HARRISON RP

2-3 Bedrooms | 2 Bathrooms | 2-Car Garage | 2,083+ Square Feet







## THE HARRISON RP







## THE HARRISON RP WITH BONUS

3-4 Bedrooms | 2-3 Bathrooms | 2-Car Garage | 2,403+ Square Feet



#### **FEATURES:**

Spacious 2 Bedroom | 2 Bath Ranch Home | Study
Second Floor Bonus Room with Closet and Additional Storage
Owner's Suite with Luxurious Bath and Walk-in Shower with Bench Seat
Island Kitchen Opens to Vaulted Dining and Great Room
Private Side Patio and Fenced Courtyard Retreat

#### A 55 OR BETTER COMMUNITY FROM THE \$300s

4511 Macland Road | Hiram, GA 30141 | 678.401.2306 | WindsongLife.com





2.19.21





ELEVATION A2



ELEVATION B2



ELEVATION C2



ELEVATION D2

Shutters are pre-determined per plan and are not optional. Brick homes receive raised panel shutters, per plan. Stone homes receive board and batten shutters, per plan.

## THE HARRISON RP WITH BONUS