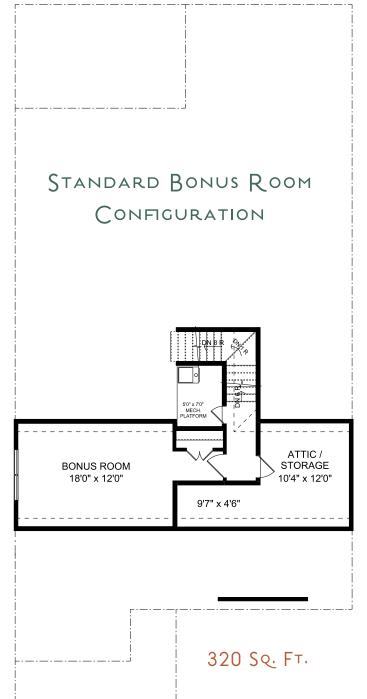

## THE HARRISON RP WITH BONUS

3-4 Bedrooms | 2-3 Bathrooms | 2-Car Garage | 2,403+ Square Feet

#### **FEATURES:**

Spacious 2 Bedroom | 2 Bath Ranch Home | Study
Second Floor Bonus Room with Closet and Additional Storage
Owner's Suite with Luxurious Bath and Walk-in Shower with Bench Seat
Island Kitchen Opens to Vaulted Dining and Great Room
Private Side Patio and Fenced Courtyard Retreat

## THE HARRISON RP WITH BONUS