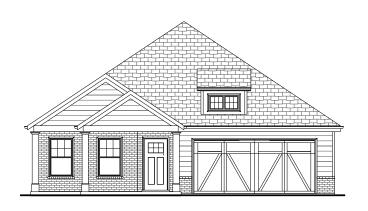

### THE HARRISON RP

2-3 Bedrooms | 2 Bathrooms | 2-Car Garage | 2,083+ Square Feet

#### **FEATURES:**

Award-Winning 2 Bedroom | 2 Bath Ranch Home | Study Second Floor Attic Storage Accessed by Permanent Stairs Owner's Suite with Luxurious Bath and Walk-in Shower with Bench Seat Island Kitchen Opens to Vaulted Dining and Great Room Private Side Patio and Fenced Courtyard Retreat

#### A 55 OR BETTER COMMUNITY FROM THE \$300s

4511 Macland Road | Hiram, GA 30141 | 678.401.2306 | WindsongLife.com

ELEVATION A2

ELEVATION B2

ELEVATION C2

ELEVATION D2

Shutters are pre-determined per plan and are not optional.
Brick homes receive raised panel shutters, per plan.
Stone homes receive board and batten shutters, per plan.