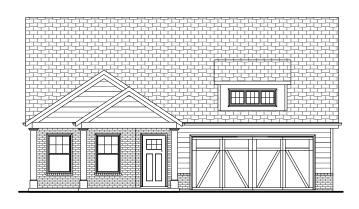

## THE HARRISON RP WITH BONUS

3-4 Bedrooms | 2-3 Bathrooms | 2-Car Garage | 2,403+ Square Feet

#### **FEATURES:**

Spacious 2 Bedroom | 2 Bath Ranch Home | Study
Second Floor Bonus Room with Closet and Additional Storage
Owner's Suite with Luxurious Bath and Walk-in Shower with Bench Seat
Island Kitchen Opens to Vaulted Dining and Great Room
Private Side Patio and Fenced Courtyard Retreat

#### A 55 OR BETTER COMMUNITY FROM THE \$300s

4511 Macland Road | Hiram, GA 30141 | 678.401.2306 | WindsongLife.com

2.19.21

ELEVATION A2

ELEVATION B2

ELEVATION C2

ELEVATION D2

Shutters are pre-determined per plan and are not optional. Brick homes receive raised panel shutters, per plan. Stone homes receive board and batten shutters, per plan.