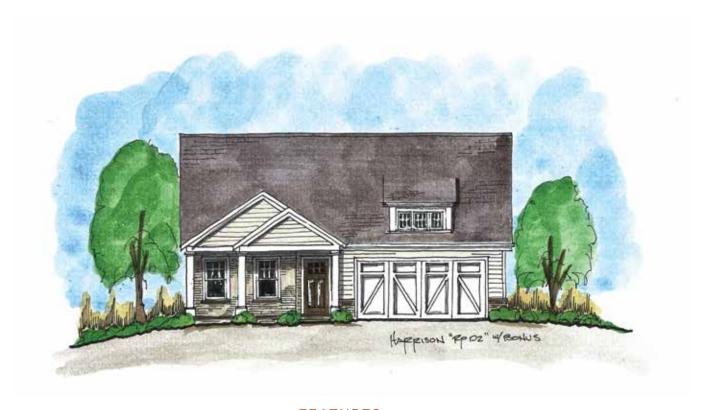

## THE HARRISON RP WITH BONUS

3-4 Bedrooms | 2-3 Bathrooms | 2-Car Garage | 2,403+ Square Feet

#### **FEATURES:**

Spacious 2 Bedroom | 2 Bath Ranch Home | Study
Second Floor Bonus Room with Closet and Additional Storage
Owner's Suite with Luxurious Bath and Walk-in Shower with Bench Seat
Island Kitchen Opens to Vaulted Dining and Great Room
Private Side Patio and Fenced Courtyard Retreat

#### A 55 OR BETTER COMMUNITY FROM THE \$300s

4511 Macland Road | Hiram, GA 30141 | 678.401.2306 | WindsongLife.com

2.19.21

ELEVATION A2

ELEVATION B2

ELEVATION C2

ELEVATION D2

Shutters are pre-determined per plan and are not optional. Brick homes receive raised panel shutters, per plan. Stone homes receive board and batten shutters, per plan.

## THE HARRISON RP WITH BONUS